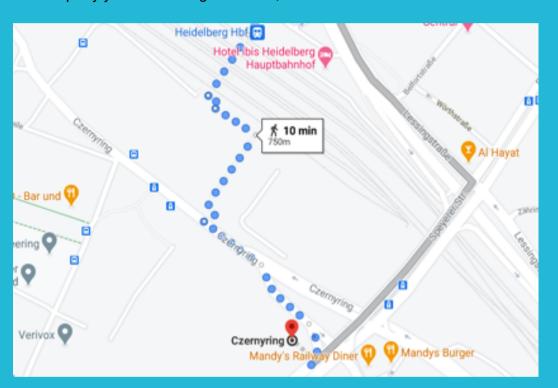

#### **BY TRAIN**

If you are coming from the direction of the railway tracks, please take the exit on the right towards Bahnstadt. Cross the tracks and walk left along the building complex. If you turn right around the corner, you will arrive directly at the tower of the building at Speyerer Straße 4.

Please go through the revolving door at the main entrance (Speyerer Straße corner of Czernyring) and register in the foyer. We will be happy to pick you up from there and accompany you to building section F, where our offices are located.