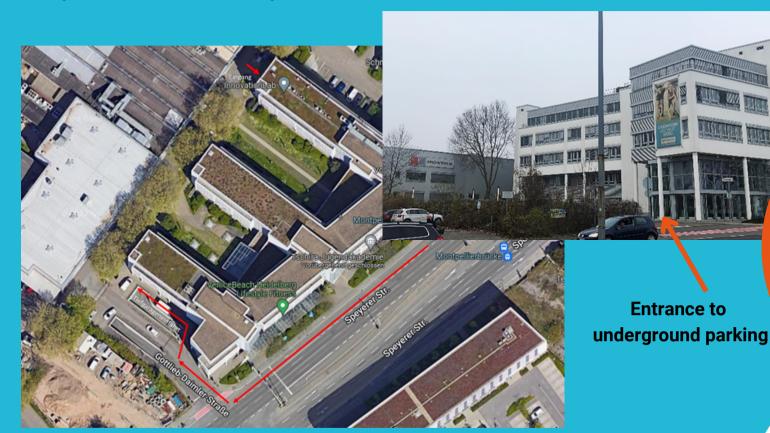

#### **VIA SPEYERER STRASSE**

Coming from the southwest on Speyerer Strasse, pass Burger King and turn left into the driveway in front of the Venice Beach fitness studio. The entrance to the underground parking garage is on the right. Turn left in the underground parking garage and then follow the signs with the InnovationLab logo.

The marked visitor parking spaces of InnovationLab are located in the 1st basement (No. 212-215). Please turn right in the underground parking garage and then follow the signs. There is a marked door next to the parking spaces which will take you directly to our office.

INNOVATION

thinking works

Navigation system address: InnovationLab GmbH

Speyerer Strasse 4 69115 Heidelberg