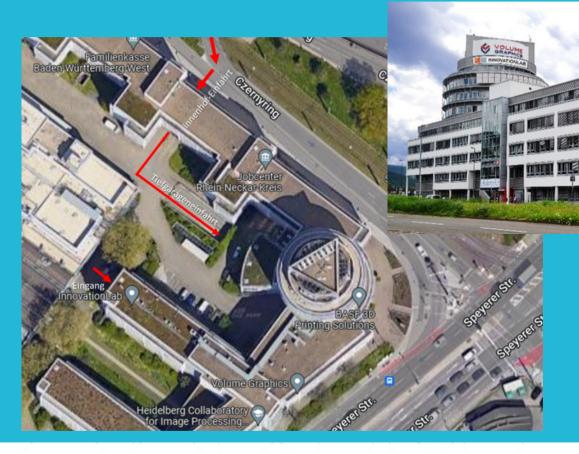

#### **VIA CZERNYRING**

Coming from the north-west via Czernyring, the entrance integrated into the front of the building is located approximately in the middle of the block on Czernyring. If you then turn left, you will reach the entrance to the underground garage. The roller shutter opens automatically when you drive up.

The marked visitor parking spaces of InnovationLab are located in the **1st basement (No. 212-215)**. Please turn right in the underground parking garage and then follow the signs. There is a marked door next to the parking spaces which will take you directly to our office.

INNOVATION

thinking works

Navigation system address: InnovationLab GmbH Czernyring 22-24 69115 Heidelberg

Courtyard entrance